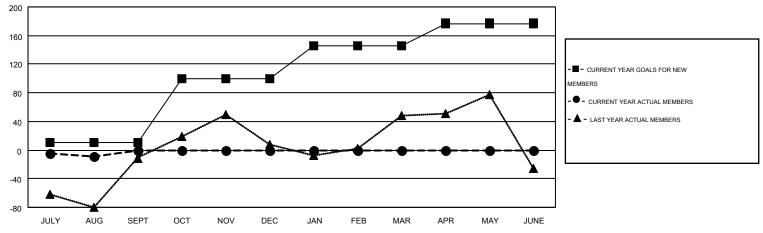

## GOALS AND ACTUAL MEMBERS CUMULATIVE

| DROPPED CLUBS: 1 |     | 34 CLUBS OF 125 ADDED 1 OR MORE<br>NEW MEMBERS | GENDER DISTRIBUTION  MALE 1,905 (59.38%)  FEMALE 1,303 (40.62%) |     |  |
|------------------|-----|------------------------------------------------|-----------------------------------------------------------------|-----|--|
| DROPPED MEMBERS  |     |                                                | , , ,                                                           |     |  |
| DECEASED         | 10  | CLICK HERE FOR HEALTH                          | FAMILY UNIT MEMBERS                                             | 873 |  |
| CLUB CANCELLED   | 0   | ASSESSMENT DATA                                |                                                                 | 425 |  |
| OTHER            | 114 |                                                | HEAD OF HOUSEHOLD                                               |     |  |
| TOTAL            | 124 |                                                | NON-HEAD OF HOUSEHOLD                                           | 448 |  |

## MONTHLY MEMBERSHIP PROGRESS REPORT

Multiple District 21

Results as of: 8/31/2015

LOCATION: ARIZONA

GMT: KENNETH SCHWOLS

GMT CA 1

| Clubs         |                  |                  |                  |                  | Members               |                    |                                        |                    |                  |
|---------------|------------------|------------------|------------------|------------------|-----------------------|--------------------|----------------------------------------|--------------------|------------------|
|               | RESUL            | TS FOR 2015-2016 | i                |                  | RESULTS FOR 2015-2016 |                    |                                        |                    |                  |
| QUARTER       | NEW CLUB<br>GOAL | NEW CLUBS        | DROPPED<br>CLUBS | NET<br>GAIN/LOSS | QUARTER               | NEW MEMBER<br>GOAL | CHARTER AND<br>NEW<br>MEMBERS<br>ADDED | DROPPED<br>MEMBERS | NET<br>GAIN/LOSS |
| JULY/AUG/SEPT | 0                | 0                | 1                | -1               | JULY/AUG/SEPT         | 10                 | 115                                    | 124                | -9               |
| OCT/NOV/DEC   | 1                | 0                | 0                | 0                | OCT/NOV/DEC           | 90                 | 0                                      | 0                  | 0                |
| JAN/FEB/MAR   | 2                | 0                | 0                | 0                | JAN/FEB/MAR           | 46                 | 0                                      | 0                  | 0                |
| APR/MAY/JUNE  | 1                | 0                | 0                | 0                | APR/MAY/JUNE          | 31                 | 0                                      | 0                  | 0                |