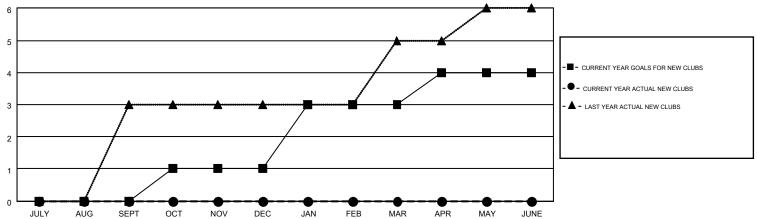

## GOALS AND ACTUAL NEW CLUBS CUMULATIVE

## MONTHLY MEMBERSHIP PROGRESS REPORT

Multiple District 21

Results as of: 8/31/2015

LOCATION: ARIZONA

GMT: KENNETH SCHWOLS

GMT CA 1

| Clubs         |                  |                  |                  |                  | Members               |                    |                                        |                    |                  |
|---------------|------------------|------------------|------------------|------------------|-----------------------|--------------------|----------------------------------------|--------------------|------------------|
|               | RESUL            | TS FOR 2015-2016 | i                |                  | RESULTS FOR 2015-2016 |                    |                                        |                    |                  |
| QUARTER       | NEW CLUB<br>GOAL | NEW CLUBS        | DROPPED<br>CLUBS | NET<br>GAIN/LOSS | QUARTER               | NEW MEMBER<br>GOAL | CHARTER AND<br>NEW<br>MEMBERS<br>ADDED | DROPPED<br>MEMBERS | NET<br>GAIN/LOSS |
| JULY/AUG/SEPT | 0                | 0                | 1                | -1               | JULY/AUG/SEPT         | 10                 | 115                                    | 124                | -9               |
| OCT/NOV/DEC   | 1                | 0                | 0                | 0                | OCT/NOV/DEC           | 90                 | 0                                      | 0                  | 0                |
| JAN/FEB/MAR   | 2                | 0                | 0                | 0                | JAN/FEB/MAR           | 46                 | 0                                      | 0                  | 0                |
| APR/MAY/JUNE  | 1                | 0                | 0                | 0                | APR/MAY/JUNE          | 31                 | 0                                      | 0                  | 0                |